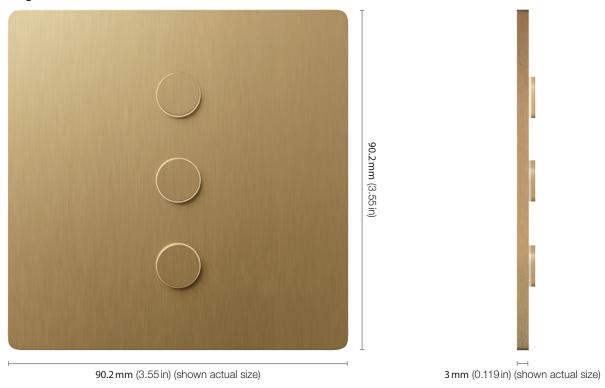

#### **Dimensions**

#### Single- and Double-column

Triple-column wall control dimensions: 122.4 mm (4.82 in) x 90.2 mm (3.55 in) x 3 mm (0.119 in)