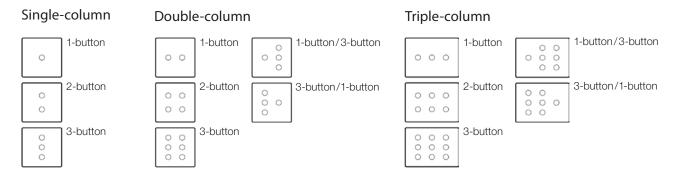

## **Button Configurations**

Alisse offers custom button configurations that deliver a personalized experience and meet the functional needs of the space.