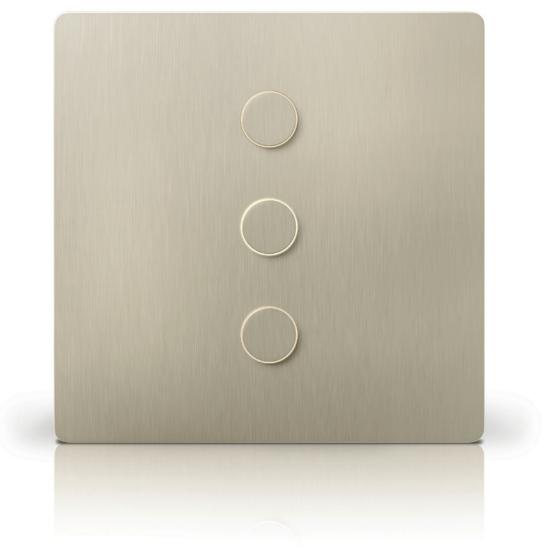

# ALISSE

ELEGANCE MADE BRILLIANT

tat shing

The Alisse is an elegant, balanced, and versatile wall control that is designed to work seamlessly with Lutron HomeWorks. Choose from a range of button configurations to meet the needs of the space and select a finish from the new Lutron Signature Metal Collection to complement the interior style.

## **Button Configurations**

Alisse offers custom button configurations that deliver a personalized experience and meet the functional needs of the space.