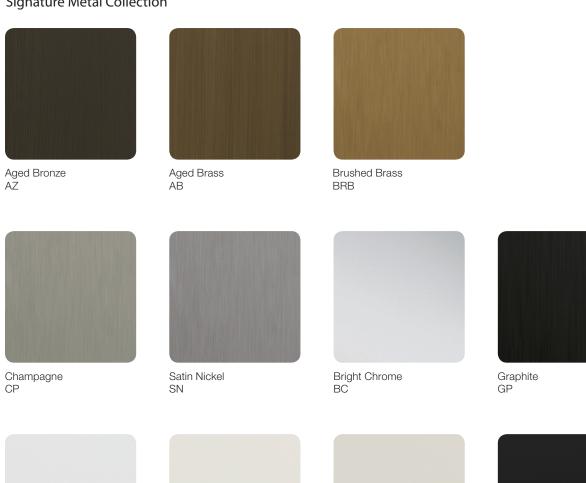

## Finishes

Snow White

SWH

The Signature Metal Collection is curated to coordinate with a range of interior styles. These handcrafted metals are available in polished, brushed and painted finishes.

#### Signature Metal Collection

Architectural White

Brilliant White