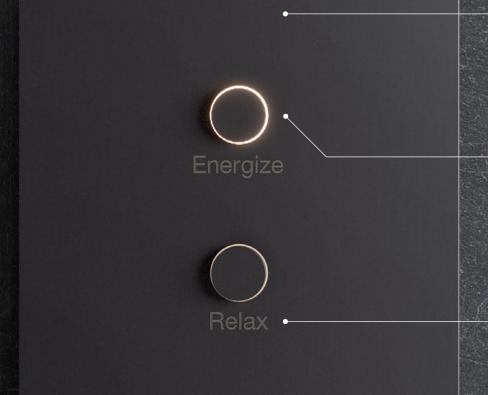

### **Elegant Button** Illumination

A subtle touch of technology surrounds the button.

#### **Engraving**

Custom engraving to personalize the experience.

Every detail of design, installation, and programming has been considered and improved, making Alisse a simple choice for any home.