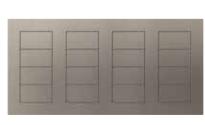

#### **KEYPADS**

2-Button

4-Button

3-Button with Raise/Lower

1-Column

4-Column