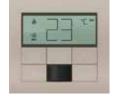

#### THERMOSTAT (For myRoom™ guestroom systems only)

#### Thermostat

#### THERMOSTAT (For myRoomm guestroom systems only)

White **WH** 

| В | ei | ge |  |  |
|---|----|----|--|--|
| В | Ε  |    |  |  |

Almond

AL

| * # | 23 | ] ~ |
|-----|----|-----|
|     |    | 1   |
| _   |    | -   |

#### THERMOSTAT (For myRoomm guestroom systems only)

Satin Brass

SB

**Bright Brass** 

BB

Bright Chrome **BC** 

Bright Nickel BN

Shown in Satin Nickel (SN)

#### THERMOSTAT (For myRoom™ guestroom systems only)

CWH

Clear White Glass Clear Black

Clear Black Glass

Shown in Clear White Glass (CWH)