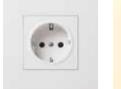

#### ACCESSORIES\*

16 A Schuko Receptacle

16 A Switched 13 A Switched Chinese Socket UK Socket

16 A French Receptacle

RJ-45 Jack

Single 2A USB

Dual 2 A USB

2-Gang Accessories

Light Almond

Shown in White (WH)

ACCESSORIES\*

Shown in White  $(\boldsymbol{W}\boldsymbol{H})$ 

White **WH** 

Beige **BE** 

Almond **AL** 

Light Almond