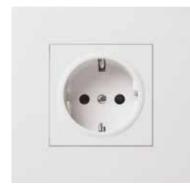

#### ACCESSORIES\*

16 A Schuko Receptacle

16 A Switched 13 A Switched Chinese Socket UK Socket

16 A French Receptacle

RJ-45 Jack

Single 2A USB

Dual 2 A USB

2-Gang Accessories

#### ACCESSORIES\*

Shown in Satin Nickel (SN)

Satin Brass **SB** 

Bright Brass **BB** 

Bright Chrome **BC** 

Bright Nickel **BN** 

Satin Chrome SC

Satin Nickel SN