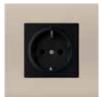

#### ACCESSORIES\*

16 A Schuko Receptacle

16 A Switched 13 A Switched Chinese Socket UK Socket

16 A French Receptacle

RJ-45 Jack

Single 2A USB

Dual 2 A USB

2-Gang Accessories

Light Almond

Shown in White (WH)

ACCESSORIES\*

Shown in White  $(\boldsymbol{W}\boldsymbol{H})$ 

White **WH** 

Beige **BE** 

Almond **AL** 

Light Almond