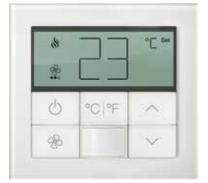

#### THERMOSTAT (For myRoom™ guestroom systems only)

#### Thermostat

#### THERMOSTAT (For myRoomm guestroom systems only)

White **WH** 

| В | ei | ge |  |  |
|---|----|----|--|--|
| В | Ε  |    |  |  |

Almond

AL

| * # | 23 | ] ~ |
|-----|----|-----|
|     |    | 1   |
| _   |    | -   |

#### THERMOSTAT (For myRoomm guestroom systems only)

Satin Brass

SB

**Bright Brass** 

BB

Bright Chrome **BC** 

Bright Nickel BN

Shown in Satin Nickel (SN)

#### THERMOSTAT (For myRoom™ guestroom systems only)

CWH

Clear White Glass Clear Black

Clear Black Glass

Shown in Clear White Glass (CWH)