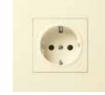

#### ACCESSORIES\*

16 A Schuko Receptacle

16 A Switched 13 A Switched Chinese Socket UK Socket

16 A French Receptacle

RJ-45 Jack

Single 2A USB

Dual 2 A USB

2-Gang Accessories

Light Almond

Shown in White (WH)

ACCESSORIES\*

Shown in White  $(\boldsymbol{W}\boldsymbol{H})$ 

White **WH** 

Beige **BE** 

Almond **AL** 

Light Almond