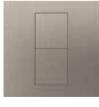

#### **KEYPADS**

2-Button

4-Button

3-Button with Raise/Lower

1-Column

4-Column