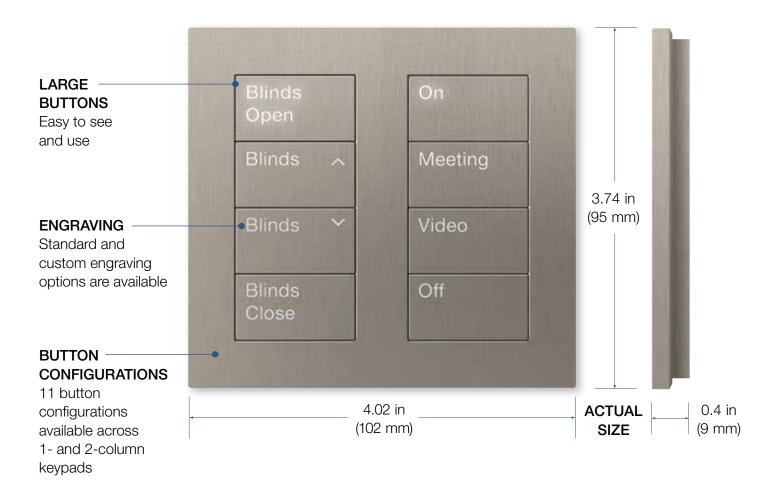

#### SUBTLE ELEGANCE FOR ANY SPACE

Buttons and faceplates are flush to each other and feature consistent material, creating a clean, minimalist look.

#### **EASY TO USE**

Large, tactile buttons with backlit, engraved text are simple to operate and easy to find in a darkened room.

#### DYNAMIC BACKLIGHTING

Brighter backlighting indicates active scene. Backlighting automatically adjusts to ambient light levels in the space.

TACTILE FEEDBACK Subtle click confirms user touch

#### **KEYPADS**

2-Button

4-Button

3-Button with Raise/Lower

1-Column

4-Column