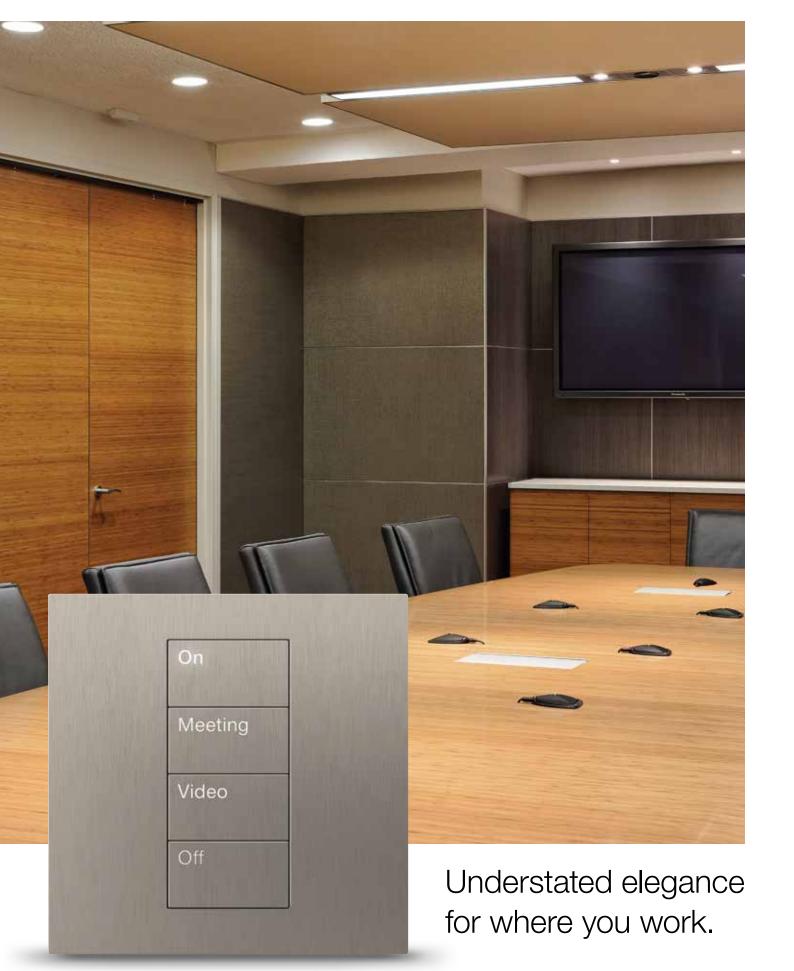

# Elevate the user experience with sleek and intuitive design

| See Surge | On      |  |
|-----------|---------|--|
|           | Meeting |  |
|           | Video   |  |
|           | Off     |  |
|           |         |  |

#### SUBTLE ELEGANCE FOR ANY SPACE

Buttons and faceplates are flush to each other and feature consistent material, creating a clean, minimalist look.

#### **EASY TO USE**

Large, tactile buttons with backlit, engraved text are simple to operate and easy to find in a darkened room.

#### DYNAMIC BACKLIGHTING

Brighter backlighting indicates active scene. Backlighting automatically adjusts to ambient light levels in the space.

TACTILE FEEDBACK Subtle click confirms user touch