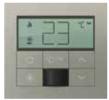

g<br>All Off |  |
| Distinct cha<br>where you |  |                                         |  |

Keypad shown in Clear Black Glass (CBL)

#### SUBTLE ELEGANCE FOR ANY SPACE

Buttons and faceplates are flush to each other and feature consistent material, creating a clean, minimalist look.

#### **EASY TO USE**

Large, tactile buttons with backlit, engraved text are simple to operate and easy to find in a darkened room.





#### DYNAMIC BACKLIGHTING

Brighter backlighting indicates active scene. Backlighting automatically adjusts to ambient light levels in the space.



TACTILE FEEDBACK Subtle click confirms user touch

## Meet the family

#### **KEYPADS**



2-Button





4-Button



3-Button with Raise/Lower



1-Column





4-Column

#### THERMOSTAT (For myRoom™ guestroom systems only)



#### Thermostat

#### ACCESSORIES\*



16 A Schuko Receptacle



16 A Switched 13 A Switched Chinese Socket UK Socket



16 A French Receptacle



RJ-45 Jack



Single 2A USB





Dual 2 A USB

2-Gang Accessories



3-Gang Accessories



3

## Colors and finishes

#### **KEYPADS**

| On      |
|---------|
| Meeting |
| Video   |
| Off     |

| White | Beige     | Almond    | Light Almond |
|-------|-----------|-----------|--------------|
| WH    | <b>BE</b> | <b>AL</b> | <b>LA</b>    |

Shown in White (WH)

#### THERMOSTAT (For myRoomm guestroom systems only)







White **WH** 

| В | ei | ge |  |  |
|---|----|----|--|--|
| В | Ε  |    |  |  |

Almond

AL

| * # | 23 | ] ~ |
|-----|----|-----|
|     |    | 1   |
| _   |    | -   |

Light Almond

Shown in White (WH)

ACCESSORIES\*



Sh