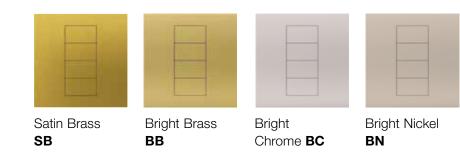

#### THERMOSTAT (For myRoomm guestroom systems only)

Satin Brass

SB

**Bright Brass** 

BB

Bright Chrome **BC** 

Bright Nickel BN

Shown in Satin Nickel (SN)

#### ACCESSORIES\*

Shown in Satin Nickel (SN)

Satin Brass **SB** 

Bright Brass **BB** 

Bright Chrome **BC** 

Bright Nickel **BN** 

Satin Chrome SC

Satin Nickel SN