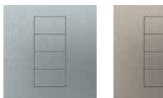

#### **KEYPADS**

2-Button

4-Button

3-Button with Raise/Lower

1-Column

4-Column

#### **KEYPADS**

Shown in Satin Nickel (SN)