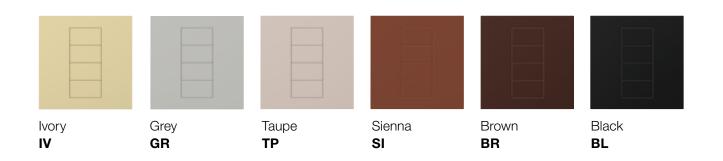

#### THERMOSTAT (For myRoom™ guestroom systems only)

#### Thermostat

#### THERMOSTAT (For myRoomm guestroom systems only)

White **WH** 

| В | ei | ge |  |  |
|---|----|----|--|--|
| В | Ε  |    |  |  |

Almond

AL

| * # | 23 | ] ~ |
|-----|----|-----|
|     |    | 1   |
| _   |    | -   |

lvory IV

Grey **GR** 

T

Taupe **TP** 

Sienna **SI** 

Brown **BR** 

Black **BL** 