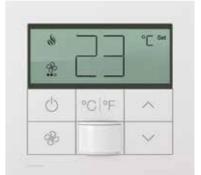

ce.



TACTILE FEEDBACK Subtle click confirms user touch

## Meet the family

#### **KEYPADS**



2-Button





4-Button



3-Button with Raise/Lower



1-Column





4-Column

#### THERMOSTAT (For myRoom™ guestroom systems only)



#### Thermostat

#### ACCESSORIES\*



16 A Schuko Receptacle



16 A Switched 13 A Switched Chinese Socket UK Socket



16 A French Receptacle



RJ-45 Jack



Single 2A USB





Dual 2 A USB

2-Gang Accessories



3-Gang Accessories



3

## Colors and finishes

#### **KEYPADS**

| On      |
|---------|
| Meeting |
| Video   |
| Off     |

| White | Beige     | Almond    | Light Almond |
|-------|-----------|-----------|--------------|
| WH    | <b>BE</b> | <b>AL</b> | <b>LA</b>    |

Shown in White (WH)

#### THERMOSTAT (For myRoomm guestroom systems only)







White **WH** 

| В | ei | ge |  |  |
|---|----|----|--|--|
| В | Ε  |    |  |  |

Almond

AL

| * # | 23 | ] ~ |
|-----|----|-----|
|     |    | 1   |
| _   |    | -   |

Light Almond

Shown in White (WH)

ACCESSORIES\*



Shown in White  $(\boldsymbol{W}\boldsymbol{H})$ 



White **WH** 



Beige **BE** 



Almond **AL** 



Light Almond









lvory IV



Grey **GR** 

T



Taupe **TP** 



Sienna **SI** 



Brown **BR** 



Black **BL** 

## Colors and finishes

#### **KEYPADS**





Shown in Satin Nickel (SN)

#### THERMOSTAT (For myRoomm guestroom systems only)





Satin Brass

SB



**Bright Brass** 

BB



Bright Chrome **BC** 



Bright Nickel BN

Shown in Satin Nickel (SN)

#### ACCESSORIES\*



Shown in Satin Nickel (SN)



Satin Brass **SB** 



Bright Brass **BB**