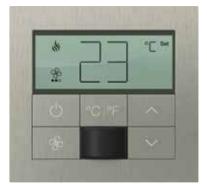

te | Beige     | Almond    | Light Almond |
|-------|-----------|-----------|--------------|
| WH    | <b>BE</b> | <b>AL</b> | <b>LA</b>    |

Shown in White (WH)

#### THERMOSTAT (For myRoomm guestroom systems only)







White **WH** 

| В | ei | ge |  |  |
|---|----|----|--|--|
| В | Ε  |    |  |  |

Almond

AL

| * # | 23 | ] ~ |
|-----|----|-----|
|     |    | 1   |
| _   |    | -   |

Light Almond

Shown in White (WH)

ACCESSORIES\*



Shown in White  $(\boldsymbol{W}\boldsymbol{H})$ 



White **WH** 



Beige **BE** 



Almond **AL** 



Light Almond









lvory IV



Grey **GR** 

T



Taupe **TP** 



Sienna **SI** 



Brown **BR** 



Black **BL** 

## Colors and finishes

#### **KEYPADS**





Shown in Satin Nickel (SN)

#### THERMOSTAT (For myRoomm guestroom systems only)





Satin Brass

SB



**Bright Brass** 

BB



Bright Chrome **BC** 



Bright Nickel BN

Shown in Satin Nickel (SN)

#### ACCESSORIES\*



Shown in Satin Nickel (SN)



Satin Brass **SB** 



Bright Brass **BB** 



Bright Chrome **BC** 



Bright Nickel **BN** 





Satin Chrome SC

Satin Nickel SN



Graphite PG



Satin Chrome SC



Satin Nickel

SN



2

Graphite PG



Satin Chrome SC



Satin Nickel SN



Polished Graphite PG

### Colors and finishes

#### **KEYPADS**

| Reading ~ |   |
|-----------|---|
| Reading ~ |   |
| Privacy   | 1 |
| All Off   | 1 |



Clear White Glass



Clear Black Glass

Shown in Clear White Glass (CWH)

#### THERMOSTAT (For myRoom™ guestroom systems only)



CWH

Clear White Glass Clear Black

Clear Black Glass

Shown in Clear White Glass (CWH)

#### AC