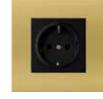

#### ACCESSORIES\*

16 A Schuko Receptacle

16 A Switched 13 A Switched Chinese Socket UK Socket

16 A French Receptacle

RJ-45 Jack

Single 2A USB

Dual 2 A USB

2-Gang Accessories

#### ACCESSORIES\*

Shown in Satin Nickel (SN)

Satin Brass **SB** 

Bright Brass **BB** 

Bright Chrome **BC** 

Bright Nickel **BN** 

Satin Chrome SC

Satin Nickel SN