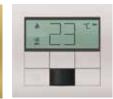

#### THERMOSTAT (For myRoom™ guestroom systems only)

CWH

Clear White Glass Clear Black

Clear Black Glass

Shown in Clear White Glass (CWH)