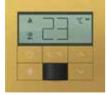

#### THERMOSTAT (For myRoomm guestroom systems only)

White **WH** 

| В | ei | ge |  |  |
|---|----|----|--|--|
| В | Ε  |    |  |  |

Almond

AL

| * # | 23 | ] ~ |
|-----|----|-----|
|     |    | 1   |
| _   |    | -   |

#### THERMOSTAT (For myRoomm guestroom systems only)

Satin Brass

SB

**Bright Brass** 

BB

Bright Chrome **BC** 

Bright Nickel BN

Shown in Satin Nickel (SN)