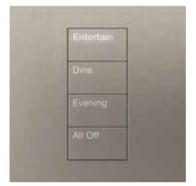

## PALLADIOM TM by **LUTRON**.

Aesthetic options for every project and price point. lutron.com/palladiom

Keypad shown in Satin Nickel (SN)

|                           |  | π                                       |  |
|---------------------------|--|-----------------------------------------|--|
|                           |  | (And the P                              |  |
|                           |  | Entertain<br>Dine<br>Evening<br>All Off |  |
| Distinct cha<br>where you |  |                                         |  |

#### SUBTLE ELEGANCE FOR ANY SPACE

Buttons and faceplates are flush to each other and feature consistent material, creating a clean, minimalist look.

#### **EASY TO USE**

Large, tactile buttons with backlit, engraved text are simple to operate and easy to find in a darkened room.

#### DYNAMIC BACKLIGHTING

Brighter backlighting indicates active scene. Backlighting automatically adjusts to ambient light levels in the space.

TACTILE FEEDBACK Subtle click confirms user touch