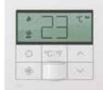

#### THERMOSTAT (For myRoomm guestroom systems only)

White **WH** 

| В | ei | ge |  |  |
|---|----|----|--|--|
| В | Ε  |    |  |  |

Almond

AL

| * # | 23 | ] ~ |
|-----|----|-----|
|     |    | 1   |
| _   |    | -   |

#### THERMOSTAT (For myRoomm guestroom systems only)

Satin Brass

SB

**Bright Brass** 

BB

Bright Chrome **BC** 

Bright Nickel BN

Shown in Satin Nickel (SN)