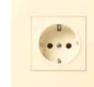

#### ACCESSORIES\*

16 A Schuko Receptacle

16 A Switched 13 A Switched Chinese Socket UK Socket

16 A French Receptacle

RJ-45 Jack

Single 2A USB

Dual 2 A USB

2-Gang Accessories

Light Almond

Shown in White (WH)

ACCESSORIES\*

Shown in White  $(\boldsymbol{W}\boldsymbol{H})$ 

White **WH** 

Beige **BE** 

Almond **AL** 

Light Almond