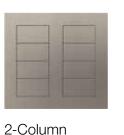

#### **KEYPADS**

2-Button

4-Button

3-Button with Raise/Lower

1-Column

4-Column