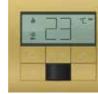

#### THERMOSTAT (For myRoomm guestroom systems only)

Satin Brass

SB

**Bright Brass** 

BB

Bright Chrome **BC** 

Bright Nickel BN

Shown in Satin Nickel (SN)