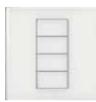

#### **KEYPADS**

2-Button

4-Button

3-Button with Raise/Lower

1-Column

4-Column

#### **KEYPADS**

| On      |
|---------|
| Meeting |
| Video   |
| Off     |

| White | Beige     | Almond    | Light Almond |
|-------|-----------|-----------|--------------|
| WH    | <b>BE</b> | <b>AL</b> | <b>LA</b>    |