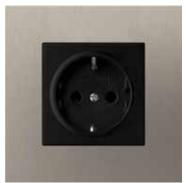

#### ACCESSORIES\*

16 A Schuko Receptacle

16 A Switched 13 A Switched Chinese Socket UK Socket

16 A French Receptacle

RJ-45 Jack

Single 2A USB

Dual 2 A USB

2-Gang Accessories

#### ACCESSORIES\*

Shown in Clear White Glass (CWH)

Clear White Glass

Clear Black Glass **CBL** 